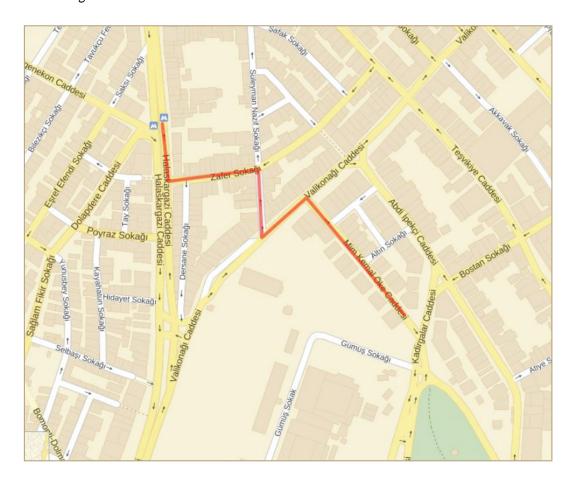

## By subway:

- > Take the Taksim-Haciosman line, get off at Osmanbey Station and take the Pangalti exit.
- > It takes approximately 5 minutes to walk from the Pangalti exit to our offices. Please see map below for walking directions.