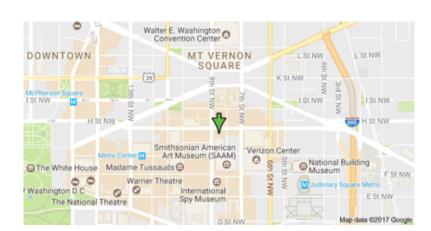

#### MAP OF LOCATION & ENTRANCE:

The Green Arrow indicates the location of our office building at the corner of 9th & H Streets, NW. There are several parking garages in the vicinity. Please note we do not offer or validate visitor parking